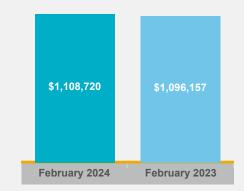

Home selling prices in February 2024 remained similar to February 2023. The MLS® Home Price Index Composite benchmark edged up by 0.4 per cent. The average selling price of \$1,108,720 increased by a modest 1.1 per cent. On a seasonally-adjusted monthly basis, both the MLS® HPI Composite and the average selling price edged upward.

#### Year-Over-Year Summary

|                 | 2024        | 2023        | % Chg |
|-----------------|-------------|-------------|-------|
| Sales           | 5,607       | 4,754       | 17.9% |
| New Listings    | 11,396      | 8,537       | 33.5% |
| Active Listings | 11,102      | 9,643       | 15.1% |
| Average Price   | \$1,108,720 | \$1,096,157 | 1.1%  |
| Avg. LDOM       | 25          | 22          | 13.6% |
| Avg. PDOM       | 37          | 33          | 12.1% |