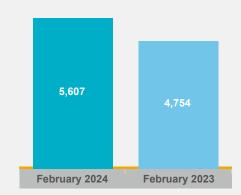

REALTORS® reported 5,607 GTA home sales through TRREB's MLS® System in February 2024 – an increase of 17.9 per cent compared to February 2023. Even after accounting for the leap year effect, sales were up by 12.3 per cent yearover-year. New listings were up by an even greater annual rate than sales in February, pointing to increased choice for buyers. On a seasonally adjusted month-over-month basis, February sales were lower following two consecutive monthly increases while new listings were flat. Monthly figures can be somewhat volatile, especially when the market is approaching a transition point.

#### Year-Over-Year Summary

|                 | 2024        | 2023        | % Chg |
|-----------------|-------------|-------------|-------|
| Sales           | 5,607       | 4,754       | 17.9% |
| New Listings    | 11,396      | 8,537       | 33.5% |
| Active Listings | 11,102      | 9,643       | 15.1% |
| Average Price   | \$1,108,720 | \$1,096,157 | 1.1%  |
| Avg. LDOM       | 25          | 22          | 13.6% |
| Avg. PDOM       | 37          | 33          | 12.1% |